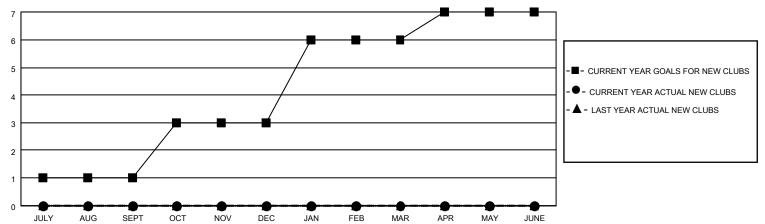

### GOALS AND ACTUAL NEW CLUBS CUMULATIVE

## District 4 L1

| Clubs RESULTS FOR 2021-2022 |   |   |   | Members RESULTS FOR 2021-2022 |    |    |    |
|-----------------------------|---|---|---|-------------------------------|----|----|----|
|                             |   |   |   |                               |    |    |    |
| JULY/AUG/SEPT               | 1 | 0 | 3 | JULY/AUG/SEPT                 | 5  | 19 | 14 |
| OCT/NOV/DEC                 | 2 | 0 | 0 | OCT/NOV/DEC                   | 10 | 2  | 4  |
| JAN/FEB/MAR                 | 3 | 0 | 0 | JAN/FEB/MAR                   | 15 | 0  | 0  |
| APR/MAY/JUNE                | 1 | 0 | 0 | APR/MAY/JUNE                  | 5  | 0  | 0  |