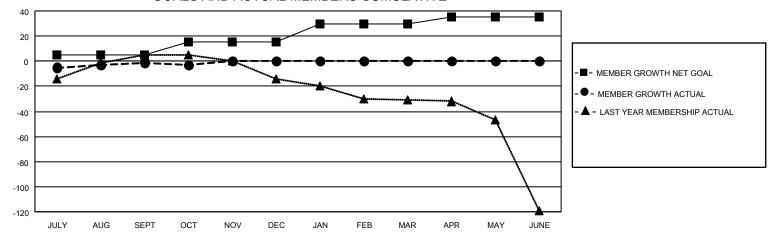

# GOALS AND ACTUAL MEMBERS CUMULATIVE

| DROPPED CLUBS: 3 |    | 7 CLUBS OF 31 ADDED 1 OR<br>MORE NEW MEMBERS | GENDER DISTRIBUTION                |                           |  |
|------------------|----|----------------------------------------------|------------------------------------|---------------------------|--|
|                  |    | INORE NEW INEINIDERS                         | MALE                               | 276 (58.72%)              |  |
| DROPPED MEMBERS  |    |                                              | FEMALE<br>NON BINARY               | 194 (41.28%)<br>0 (0.00%) |  |
| DECEASED         | 4  |                                              | PREFER NOT TO ANSWER               | 0 (0.00%)                 |  |
| CLUB CANCELLED   | 0  | CLICK HERE FOR CUMULATIVE                    | TOTAL FAMILY UNIT MEMBERS          | 79                        |  |
| OTHER            | 14 | MEMBERSHIP DATA                              | TOTAL PAMILET ONLY MEMBERS         | ,                         |  |
| TOTAL            | 18 |                                              | FAMILY MEMBERS PAYING HALF DUES 41 |                           |  |
|                  |    |                                              |                                    |                           |  |

## District 4 L1

| Clubs RESULTS FOR 2021-2022 |   |   |   | Members RESULTS FOR 2021-2022 |    |    |    |
|-----------------------------|---|---|---|-------------------------------|----|----|----|
|                             |   |   |   |                               |    |    |    |
| JULY/AUG/SEPT               | 1 | 0 | 3 | JULY/AUG/SEPT                 | 5  | 19 | 14 |
| OCT/NOV/DEC                 | 2 | 0 | 0 | OCT/NOV/DEC                   | 10 | 2  | 4  |
| JAN/FEB/MAR                 | 3 | 0 | 0 | JAN/FEB/MAR                   | 15 | 0  | 0  |
| APR/MAY/JUNE                | 1 | 0 | 0 | APR/MAY/JUNE                  | 5  | 0  | 0  |